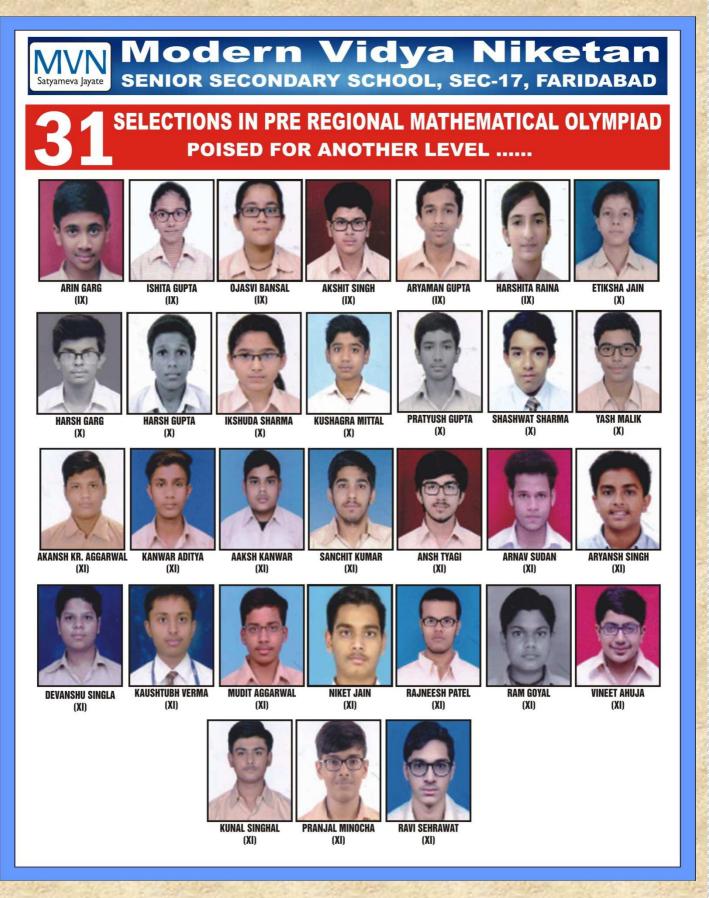

stigious Quiz in 2016 was won by Ashim Dubey & Abhay Kanwar bringing home great accolades and laurels.





#### **TECHNOTHLON**





Mudit Aggarwal (XI SA1) & Vineeet Ahuja (XI SA1) Secured Rank -1 in *Quantum Escape* 'Technothlon' Mains event held at IIT Guhawati.

#### PI QUIZ, IIM INDORE

Aryansh Singh of class XI-SA1 has made it to the top 30 students, out of a total of more than 2000 contestants in the P I Quiz conducted by IIM Indore on 24th August 2017.



#### **EMPORIO**

DPS Sector-19, Faridabad organised 'Exporio' Commerce fest on 29th Aug, 2017 wherein

Amishi Kaushik and Mehul Sehgal from XI-G and Vanshi Aggarwal XI-G and Divyansh XII

won the First Runners - Up position in the events 'Ven U' and 'Logo Story' respectively



#### PRE REGIONAL MATHEMATICAL OLYMPIAD (2017~18)



#### KRAZY TECH FEST

A team of 4 MVNites won the Runner-up Trophy at **KRAZY TECH FEST** organized by Eicher School, Faridabad for presenting a Working Model of a Roller Coaster.



Working Model of a Roller Coaster



Winning Team Vatsalya Jiaiswal VII B Harshal Kumar VIII A Prakhar Agarwal VIII A Vaibhav B Vasant VIII A

# SCIENCE WEEK 16th AUG – 19th AUG 2017

The students of MVN Sec 17, FBD celebrated Science Week from 16.08.17 to 19.08.17 in the memory of Dr. Vikram Sarabhai, the father of Indian Space Programme.



#### Achievements

Sarabhai received the Shanti Swarup Bhatnagar Medal in 1962. The nation honoured him awarding Padma Bhushan in 1966 and Padma Vibhushan (posthumously) in 1972

#### **Distinguished positions**

President of the Physics section, Indian Science Congress