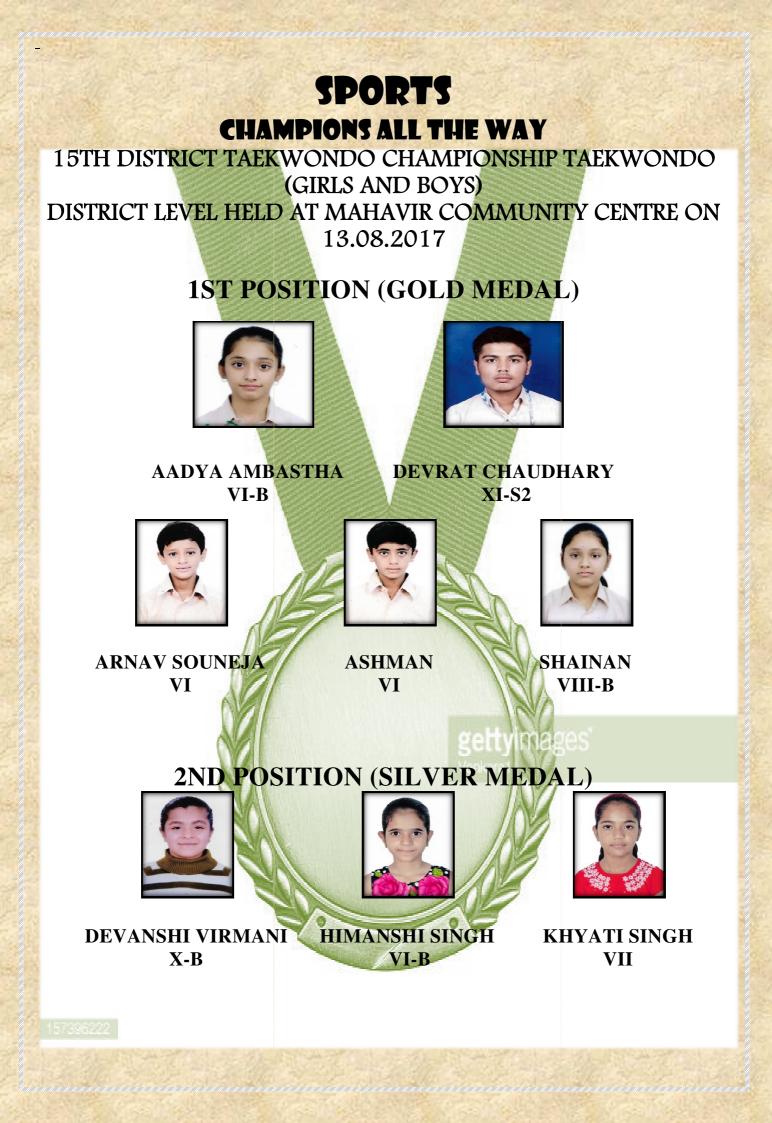

out science among the students.

### INDEPENDENCE DAY CELEBRATIONS





TheschoolcelebratedIndependenceday with zealandspiritbefittingthebefittingtheoccasionTheschoolchoirchoirenthralledaudiencethe patriotic songs.

The highlight of the program was the enactment of the Indian freedom struggle It urged today's generation to value the freedom which was won after innumerable sacrifices.







DREAM TO DO EXTRA



Teachers' Day was celebrated on Tuesday, 5th September in school with great fervour. The Members of the Student Council, who had been preparing for the grand day more than for a week, organised show a great dedicated to their teachers. It was truly a proud day for the teachers who basked in the love and attention that they received from their students!

## MEDLEY OF ACTIVITIES







#### **3RD POSITION (BRONZE MEDAL)**





#### 29th HARYANA STATE TAEKWONDO CHAMPIONSHIP (AMBALA) Date : 08.09.17-10.09.17



#### 2ND POSITION (SILVER MEDAL) AADYA AMBASTHA VI-B

#### HARYANA SCHOOLS TOURNAMENTS SPORTS COMPLEX, SEC-12



1ST POSITION (GOLD MEDAL) DEVANSHI VIRMANI X-B



2ND POSITION 2ND POSITION (SILVER MEDAL) (SILVER MEDAL) ARNAV HIMANSHI VI-A SINGH VI-B



2ND POSITION (SILVER MEDAL) DEEPANSHU XI

#### **3RD POSITION (BRONZE MEDAL)**



VI-A



VI-R



SHAINA AMBASTHA VIII-B



DEVARAT CHAUDHARY XI-S2

HARYANA SCHOOLS TOURNAMENTS 2017-18 GYMNASTICS (GIRLS AND BOYS) 17.08.17 to 20.08.17 SPORTS COMPLEX, SEC-12

**3RD POSITION (BRONZE MEDAL)** 



ISHA HASAN IX



HARYANA DISTRICT OPEN TOURNAMENTS 2017-18 GYMNASTICS (GIRLS) UNDER-13(BALANCING BEEN) SPORTS COMPLEX, SEC-12