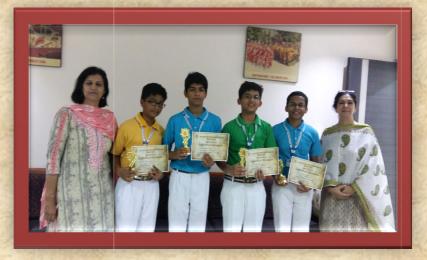

Secured Rank -1 in *Quantum Escape* 'Technothlon' Mains event held at IIT Guhawati.

#### PI QUIZ, IIM INDORE

Aryansh Singh of class XI-SA1 has made it to the top 30 students, out of a total of more than 2000 contestants in the P I Quiz conducted by IIM Indore on 24th August 2017.



#### **EMPORIO**

DPS Sector-19, Faridabad organised 'Exporio' Commerce fest on 29th Aug, 2017 wherein

Amishi Kaushik and Mehul Sehgal from XI-G and Vanshi Aggarwal XI-G and Divyansh XII

won the First Runners - Up position in the events 'Ven U' and 'Logo Story' respectively



#### PRE REGIONAL MATHEMATICAL OLYMPIAD (2017~18)



#### KRAZY TECH FEST

A team of 4 MVNites won the Runner-up Trophy at **KRAZY TECH FEST** organized by Eicher School, Faridabad for presenting a Working Model of a Roller Coaster.



Working Model of a Roller Coaster



Winning Team Vatsalya Jiaiswal VII B Harshal Kumar VIII A Prakhar Agarwal VIII A Vaibhav B Vasant VIII A

# SCIENCE WEEK 16th AUG – 19th AUG 2017

The students of MVN Sec 17, FBD celebrated Science Week from 16.08.17 to 19.08.17 in the memory of Dr. Vikram Sarabhai, the father of Indian Space Programme.



#### Achievements

Sarabhai received the Shanti Swarup Bhatnagar Medal in 1962. The nation honoured him awarding Padma Bhushan in 1966 and Padma Vibhushan (posthumously) in 1972

#### **Distinguished positions**

President of the Physics section, Indian Science Congress (1962)
President of the General Conference of the I.A.E.A., Vienna (1970)
Vice-President, Fourth UN Conference on 'Peaceful uses of Atomic Energy' (1971)

A science extravaganza was