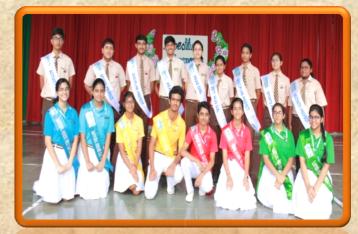

#### **INVESTITURE CEREMONY**

#### "A leader is one who knows the way, goes the way and shows the way"

MVN School, Sector – 17, *Faridabad* celebrated its Investiture Ceremony for the session 2017-18 with great pomp and show. The festivities began with a heartfelt prayer and an inspiring musical rendition invoking the blessings of Goddess Saraswati to bless the momentous morning. A splendid March Past ushered in the Student Council for 2017-18.

The outgoing Council handed over the flag to the new office bearers. The Council members took an oath of diligence, responsibility and leadership to uphold the school's glorious tradition. Badges and Sashes were presented to the Council to a thunderous applause. The Head Boy and the Head Girl addressed the gathering pledging a sincere endeavour. The programme concluded with an inspiring talk by the Principal highlighting the true role of a leader in bringing about the desired change. Leadership with vision and humility win the day for humanity.