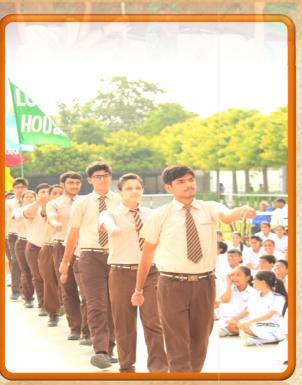

#### **INVESTITURE CEREMONY**

#### "A leader is one who knows the way, goes the way and shows the way"

MVN School, Sector – 17, *Faridabad* celebrated its Investiture Ceremony for the session 2017-18 with great pomp and show. The festivities began with a heartfelt prayer and an inspiring musical rendition invoking the blessings of Goddess Saraswati to bless the momentous morning. A splendid March Past ushered in the Student Council for 2017-18.

The outgoing Council handed over the flag to the new office bearers. The Council members took an oath of diligence, responsibility and leadership to uphold the school's glorious tradition. Badges and Sashes were presented to the Council to a thunderous applause. The Head Boy and the Head Girl addressed the gathering pledging a sincere endeavour. The programme concluded with an inspiring talk by the Principal highlighting the true role of a leader in bringing about the desired change. Leadership with vision and humility win the day for humanity.