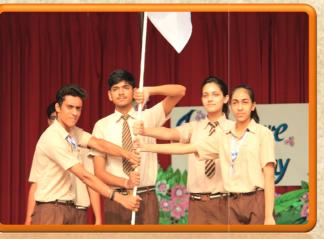

#### **INVESTITURE CEREMONY**

#### "A leader is one who knows the way, goes the way and shows the way"

MVN School, Sector – 17, *Faridabad* celebrated its Investiture Ceremony for the session 2017-18 with great pomp and show. The festivities began with a heartfelt prayer and an inspiring musical rendition invoking the blessings of Goddess Saraswati to bless the momentous morning. A splendid March Past ushered in the Student Council for 2017-18.

The outgoing Council handed over the flag to the new office bearers. The Council members took an oath of diligence, responsibility and leadership to uphold the school's glorious tradition. Badges and Sashes were presented to the Council to a thunderous applause. The Head Boy and the Head Girl addressed the gathering pledging a sincere endeavour. The programme concluded with an inspiring talk by the Principal highlighting the true role of a leader in bringing about the desired change. Leadership with vision and humility win the day for humanity.