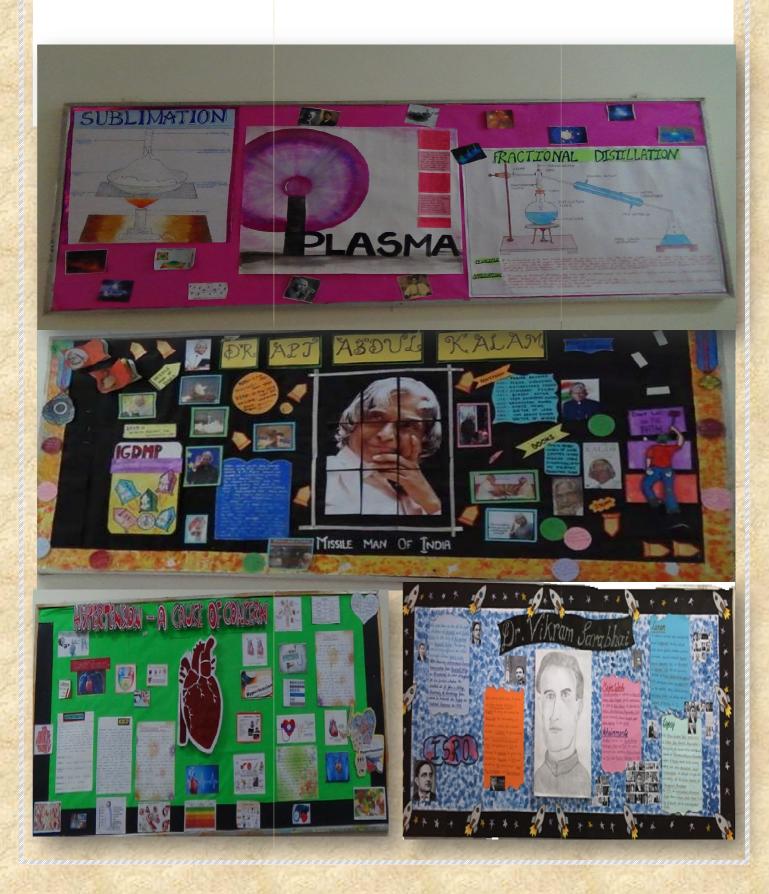

nce Quiz was organized in the school auditorium for the classes VI-VIII on Wednesday (16<sup>th</sup> August 2017) and for Classes IX – X on Friday (18<sup>th</sup> August 2017).

The Quiz of 6 rounds tested the scientific temper of the participants. Quiz enabled the participants and the audience to think critically and apply what they have learnt so far. All the Rounds were keenly contested by the students with great enthusiasm and zeal. The quiz was very informative and knowledge enriching for participants as well as for the audience.



# SHOWCASING THE LEARNING

All the soft boards were decorated by the students on the various science related charts to boost up their creativity.... This activity helped them to develop team work, sense of responsibility, co-operation and mutual trust.



A Science Exhibition was organized in the school auditorium on  $19^{th}$  August 2017. Students from classes VI – X displayed various projects and experiments. The exhibition was organized with a view to encourage scientific temper amongst the students. The Parents interacted with the students who exuded confidence while explaining the various projects and activities. The science exhibition was conceived as an interface of science and society, for creating awareness about science among the students.

### INDEPENDENCE DAY CELEBRATIONS





TheschoolcelebratedIndependenceday with zealandspiritbefittingthebefittingtheoccasionTheschoolchoirchoirenthralledaudiencethe patriotic songs.

The highlight of the program was the enactment of the Indian freedom struggle It urged today's generation to