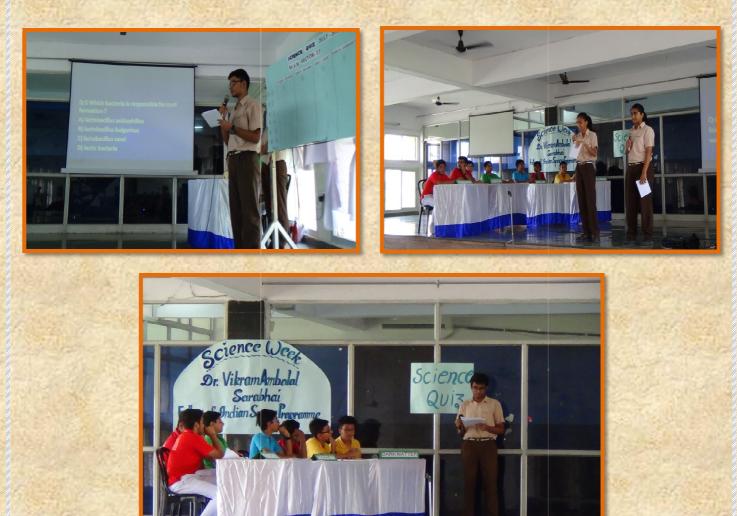

Sarabhai. The students also regaled the audience with some amazing facts on every day science usage and interesting scientific anecdotes.

Live demonstration of experiments based on basic science application and concepts were also conducted.







A Science Quiz was organized in the school auditorium for the classes VI-VIII on Wednesday (16<sup>th</sup> August 2017) and for Classes IX – X on Friday (18<sup>th</sup> August 2017).

The Quiz of 6 rounds tested the scientific temper of the participants. Quiz enabled the participants and the audience to think critically and apply what they have learnt so far. All the Rounds were keenly contested by the students with great enthusiasm and zeal. The quiz was very informative and knowledge enriching for participants as well as for the audience.



# SHOWCASING THE LEARNING

All the soft boards were decorated by the students on the various science related charts to boost up their creativity.... This activity helped them to develop team work, sense of responsibility, co-operation and mutual trust.



A Science Exhibition was organized in the school auditorium on  $19^{th}$  August 2017. Students from classes VI – X displayed various projects and experiments. The exhibition was organized with a view to encourage scientific temper amongst the students. The Parents interacted with the students who exuded confidence while explaining the various projects and activities. The science exhibition was conceived as an interface of science and society, for creating awareness about science among the students.

### INDEPENDENCE DAY CELEBRATIONS