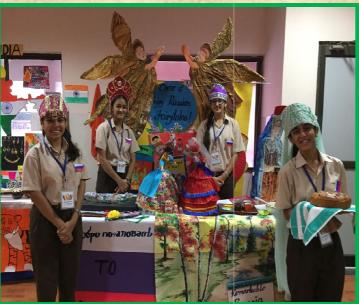

| 2 21   |

### **BRICS SUMMIT**







To enable the students to learn and acquire diplomatic skills MODEL BRICS Summit was held at MVN School Aravali Hills, where the students of all MVN School branches participated. The students of MVN – 17 excelled at this event.

Yash Malik of Class- X-A of bagged the BEST DELEGATE award for his excellent oratory and debating skills.

Stall representing Russia put by Students Aabhya Jain, Naomi Dewicka, Mysha and Diya Sabharwal bagged the BEST STALL award.



#### THE INTACH HERITAGE QUIZ



Yash Malik and Anshit Budhiraja of class – X-A of MVN School Sec-17 bagged the first prize in **The INTACH Heritage Quiz 2017** held at K.L Mehta Dayanand College NIT Faridabad.

### ZONAL ROUND



Yash Malik and Anshit Budhiraja of class – X-A of MVN School Sec-17 won laurels for themselves and the