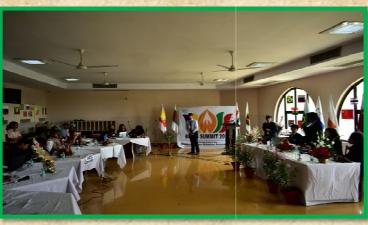

| 2 21   |

### **BRICS SUMMIT**







To enable the students to learn and acquire diplomatic skills MODEL BRICS Summit was held at MVN School Aravali Hills, where the students of all MVN School branches participated. The students of MVN – 17 excelled at this event.

Yash Malik of Class- X-A of bagged the BEST DELEGATE award for his excellent oratory and debating skills.

Stall representing Russia put by Students Aabhya Jain, Naomi Dewicka, Mysha and Diya Sabharwal bagged the BEST STALL award.



#### THE INTACH HERITAGE QUIZ



Yash Malik and Anshit Budhiraja of class – X-A of MVN School Sec-17 bagged the first prize in **The INTACH Heritage Quiz 2017** held at K.L Mehta Dayanand College NIT Faridabad.

### ZONAL ROUND



Yash Malik and Anshit Budhiraja of class – X-A of MVN School Sec-17 won laurels for themselves and the s