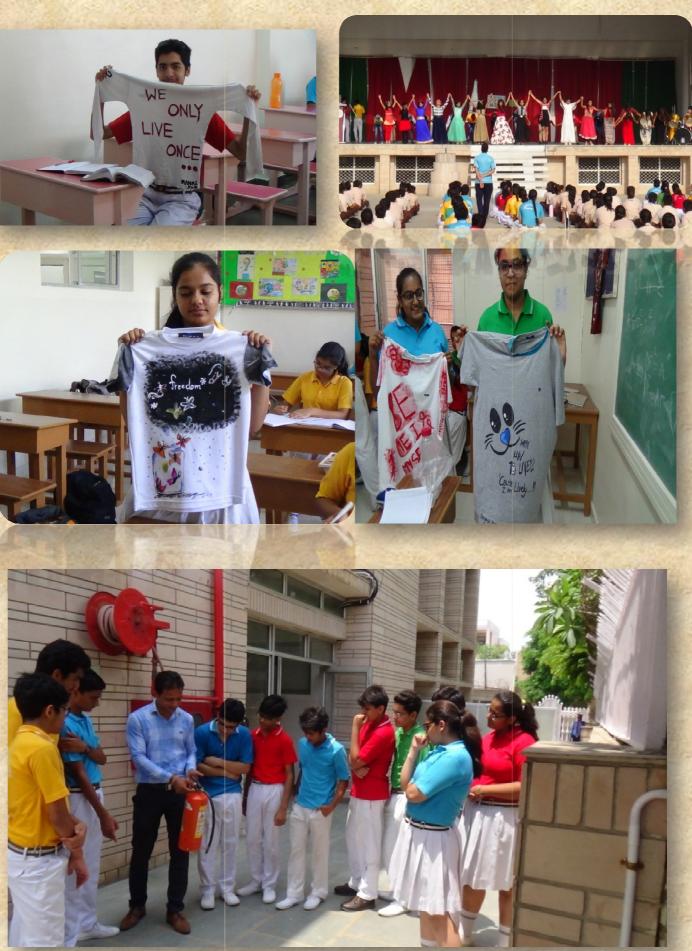

s about science among the students.

### INDEPENDENCE DAY CELEBRATIONS





TheschoolcelebratedIndependenceday with zealandspiritbefittingthebefittingtheoccasionTheschoolchoirchoirenthralledaudiencethe patriotic songs.

The highlight of the program was the enactment of the Indian freedom struggle It urged today's generation to value the freedom which was won after innumerable sacrifices.







DREAM TO DO EXTRA



Teachers' Day was celebrated on Tuesday, 5th September in school with great fervour. The Members of the Student Council, who had been preparing for the grand day more than for a week, organised show a great dedicated to their teachers. It was truly a proud day for the teachers who basked in the love and attention that they received from their students!

## MEDLEY OF ACTIVITIES







#### **3RD POSITION (BRONZE MEDAL)**





#### 29th HARYANA STATE TAEKWONDO CHAMPIONSHIP (AMBALA) Date : 08.09.17-10.09.17



#### 2ND POSITION (SILVER MEDAL) AADYA AMBASTHA VI-B

#### HARYANA SCHOOLS TOURNAMENTS SPORTS COMPLEX, SEC-12



1ST POSITION (GOLD MEDAL) DEVANSHI VIRMANI X-B



2ND POSITION 2ND POSITION (SILVER MEDAL) (SILVER MEDAL) ARNAV HIMANSHI VI-A SINGH VI-B



2ND POSITION (SILVER MEDAL) DEEPANSHU XI

#### **3RD POSITION (BRONZE MEDAL)**



VI-A



VI-R



SHAINA AMBASTHA VIII-B



DEVARAT CHAUDHARY XI-S2

HARYANA SCHOOLS TOURNAMENTS 2017-18 GYMNASTICS (GIRLS AND BOYS) 17.08.17 to 20.08.17 SPORTS COMPLEX, SEC-12

**3RD POSITION (BRONZE MEDAL)** 



ISHA HASAN IX



HARYANA DISTRICT OPEN TOURNAMENTS 2017-18 GYMNASTICS (GIRLS) UNDER-13(BALANCING BEEN) SPORTS COMPLEX, SE