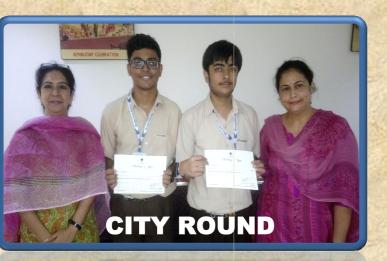

| 2 21   |

### **BRICS SUMMIT**







To enable the students to learn and acquire diplomatic skills MODEL BRICS Summit was held at MVN School Aravali Hills, where the students of all MVN School branches participated. The students of MVN – 17 excelled at this event.

Yash Malik of Class- X-A of bagged the BEST DELEGATE award for his excellent oratory and debating skills.

Stall representing Russia put by Students Aabhya Jain, Naomi Dewicka, Mysha and Diya Sabharwal bagged the BEST STALL award.



#### THE INTACH HERITAGE QUIZ



Yash Malik and Anshit Budhiraja of class – X-A of MVN School Sec-17 bagged the first prize in **The INTACH Heritage Quiz 2017** held at K.L Mehta Dayanand College NIT Faridabad.

### ZONAL ROUND



Yash Malik and Anshit Budhiraja of class – X-A of MVN School Sec-17 won laurels for themselves and the school by winning the **Zonal Round** (NCR) of the **INTACH India Heritage Quiz 2017**, which was held at Delhi Now they would be competing in Final Round for the Nationals to be held in Delhi.

#### ITIHAAS ANVESHAN NATIONAL FINALS

Two Teams of MVN Sector-17 participated in Annual Heritage based music event ANVESHAN 2017 organised by ITIHAAS. The teams participated in two categories <u>CHESHTA GROUP :</u> Students of Grades III-V- Their Presentation was based on our beloved Sir, Shri Gopal