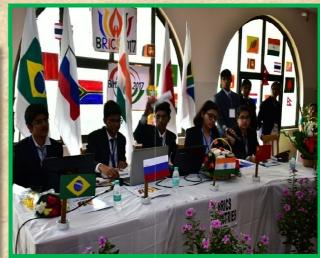

| 2 21   |

### **BRICS SUMMIT**







To enable the students to learn and acquire diplomatic skills MODEL BRICS Summit was held at MVN School Aravali Hills, where the students of all MVN School branches participated. The students of MVN – 17 excelled at this event.

Yash Malik of Class- X-A of bagged the BEST DELEGATE award for his excellent oratory and debating skills.

Stall representing Russia put by Students Aabhya Jain, Naomi Dewicka, Mysha and Diya Sabharwal bagged the BEST STALL award.



#### THE INTACH HERITAGE QUIZ



Yash Malik and Anshit Budhiraja of class – X-A of MVN School Sec-17 bagged the first prize in **The INTACH Heritage Quiz 2017** held at K.L Mehta Dayanand College NIT Faridabad.

### ZONAL ROUND



Yash Malik and Anshit Budhiraja of class – X-A of MVN School Sec-17 won laurels for themselves and the school by winning the **Zonal Round** (NCR) of the **INTACH India Heritage Quiz 2017**, which was held at Delhi Now they would be competing in Final Round for the Nationals to be held in Delhi.

#### ITIHAAS ANVESHAN NATIONAL FINALS

Two Teams of MVN Sector-17 participated in Annual Heritage based music event ANVESHAN 2017 organised by ITIHAAS. The teams participated in two categories <u>CHESHTA GROUP :</u> Students of Grades III-V- Their Presentation was base