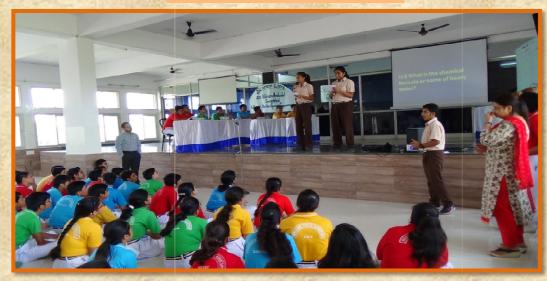

A PowerPoint presentation was prepared by the students on the life of Dr. Vikram Sarabhai which was projected for the students. A special assembly was organized on the science week. The assembly began with choir brightening the atmosphere with the prayer. This was followed by Thought of The day and The news.

The students actively and enthusiastically participated in a Quiz based on the life of Dr. Vikram Sarabhai and the audience was kept engaged throughout this session. With this, the students got an insight into the contribution of Dr. Vikram Sarabhai. The students also regaled the audience with some amazing facts on every day science usage and interesting scientific anecdotes.

Live demonstration of experiments based on basic science application and concepts were also conducted.







A Science Quiz was organized in the school auditorium for the classes VI-VIII on Wednesday (16<sup>th</sup> August 2017) and for Classes IX – X on Friday (18<sup>th</sup> August 2017).

The Quiz of 6 rounds tested the scientific temper of the participants. Quiz enabled the participants and the audience to think critically and apply what they have learnt so far. All the Rounds were keenly contested by the students with great enthusiasm and zeal. The quiz was very informative and knowledge enriching for participants as well as for the audience.



# SHOWCASING THE LEARNING

All the soft boards were decorated by the students on the various science related charts to boost up their creativity.... This activity helped them to develop team work, sense of responsibility, co-operation and mutual