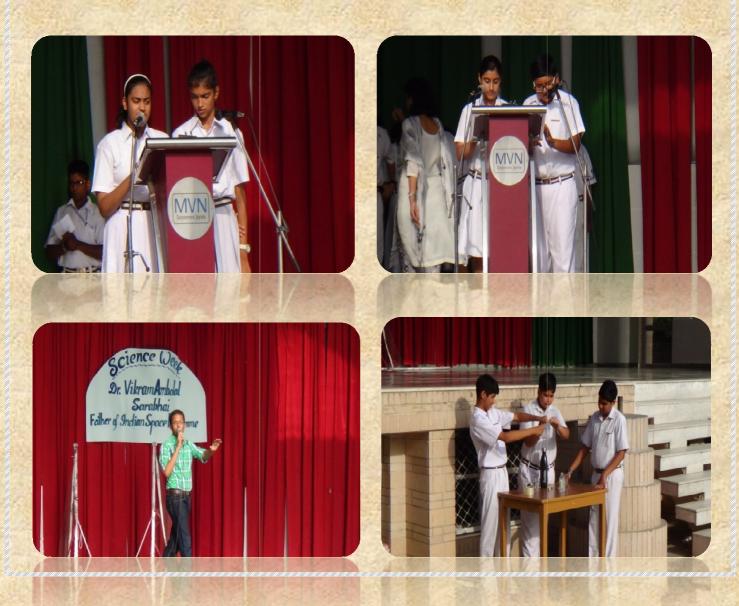

#### **INVESTITURE CEREMONY**

#### "A leader is one who knows the way, goes the way and shows the way"

MVN School, Sector – 17, *Faridabad* celebrated its Investiture Ceremony for the session 2017-18 with great pomp and show. The festivities began with a heartfelt prayer and an inspiring musical rendition invoking the blessings of Goddess Saraswati to bless the momentous morning. A splendid March Past ushered in the Student Council for 2017-18.

The outgoing Council handed over the flag to the new office bearers. The Council members took an oath of diligence, responsibility and leadership to uphold the school's glorious tradition. Badges and Sashes were presented to the Council to a thunderous applause. The Head Boy and the Head Girl addressed the gathering pledging a sincere endeavour. The programme concluded with an inspiring talk by the Principal highlighting the true role of a leader in bringing about the desired change. Leadership with vision and humility win the day for humanity.